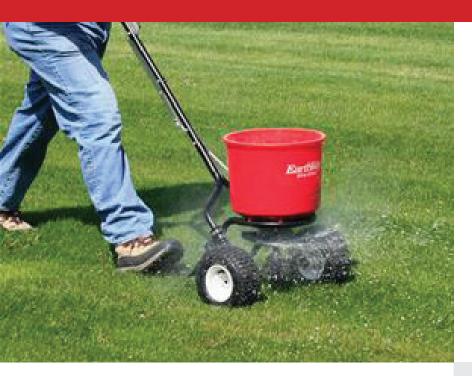

## 2600A PLUS BROADCAST SPREADER

The 2600A Plus is the answer for the user looking for an easy to store spreader with some Commercial features.

The steel "T" handle and solid linkage are features offered on our Commercial & Professional spreaders.

Utilising the EV-N-SPRED<sup>®</sup> 3-Hole Drop Shut-Off System ensures an even and balanced spread pattern of all granular materials.

The 25cm pneumatic wheels provide positive traction.

The 18kg capacity rustproof poly hopper provides a low profile to keep it out of the way in the tightest area. A Rate Calculation Matrix is included to assist is setting for all of today's granular products including organic materials.

The 2600A Plus has all of our greatest features in small to medium-duty spreader.

## Features

- 18kg Hopper capacity
  rustproof poly construction
- EV-N-SPRED<sup>®</sup> 3-Hole Drop Shut-Off System
- 45kg Load bearing capacity
  what the frame will support
- 25cm pneumatic wheels
- Epoxy powder coated chassis
- Steel "T" bar handle
- Solid linkage rate control
- Rate Calculation Matrix included