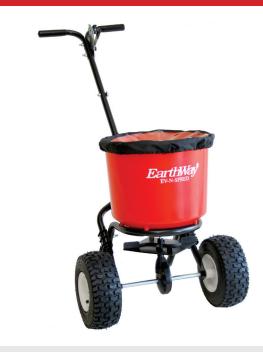

## 2600A PLUS BROADCAST SPREADER

The 2600A Plus is the answer for the user looking for an easy to store spreader with some Commercial features.

The steel "T" handle and solid linkage are features offered on our Commercial & Professional spreaders.

Utilising the EV-N-SPRED<sup>®</sup> 3-Hole Drop Shut-Off System ensures an even and balanced spread pattern of all granular materials.

The 25cm pneumatic wheels provide positive traction.

The 18kg capacity rustproof poly hopper provides a low profile to keep it out of the way in the tightest area. A Rate Calculation Matrix is included to assist is setting for all of today's granular products including organic materials.

The 2600A Plus has all of our greatest features in small to medium-duty spreader.

## Features

- 18kg Hopper capacity
  rustproof poly construction
- EV-N-SPRED<sup>®</sup> 3-Hole Drop Shut-Off System
- 45kg Load bearing capacity
  what the frame will support
- 25cm pneumatic wheels
- Epoxy powder coated chassis
- Steel "T" bar handle
- Solid linkage rate control
- Rate Calculation Matrix included